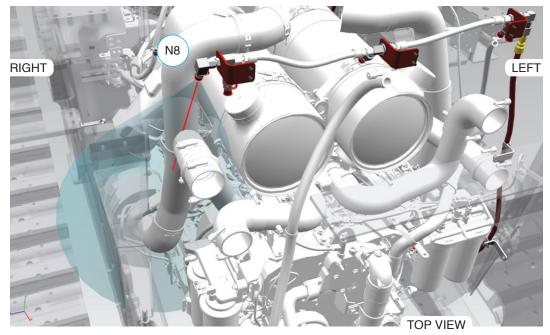

## **N8 NOZZLE**

N8 Nozzle location is upper back right corner of radiator housing.

- · Aims down and in
- Covers turbochargers on right-side of engine