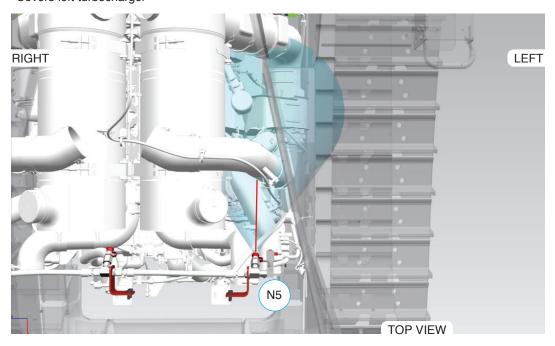

### **N5 NOZZLE**

N5 Nozzle location is above front left corner of engine.

- · Aims down and in
- · Covers left turbocharger