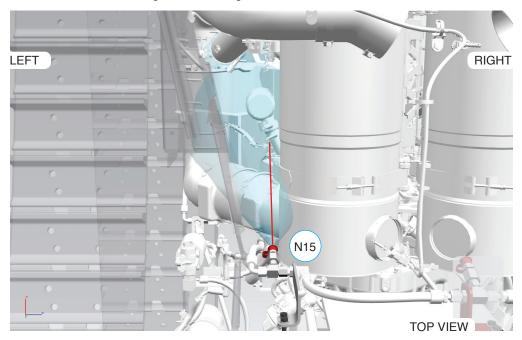

### **N15 NOZZLE**

N15 Nozzle location is on the top left rear of engine compartment near fire wall.

- · Aims down and slightly forward
- · Covers left-side turbocharger and rear engine