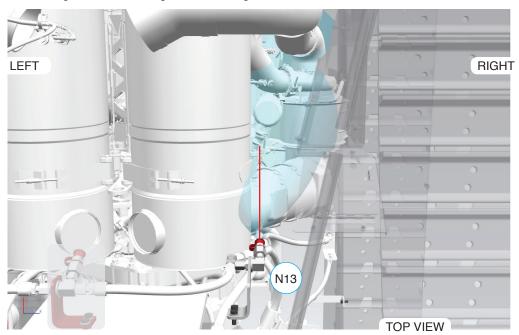

### **N13 NOZZLE**

N13 Nozzle location is on the upper right-side of rear engine compartment near fire wall.

- · Aims straight down
- · Covers right-side turbocharger and rear engine