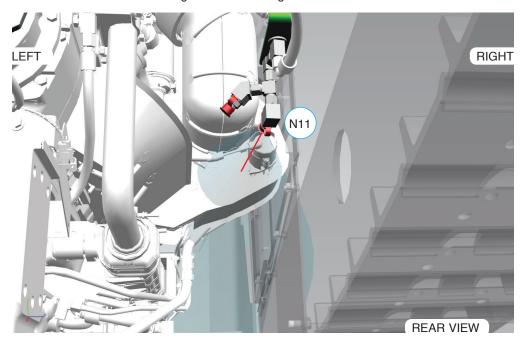

# **N11 NOZZLE**

N11 Nozzle location is rear right-side of engine compartment.

- · Aims straight toward front of machine
- Covers center bottom rear of right-side turbocharger