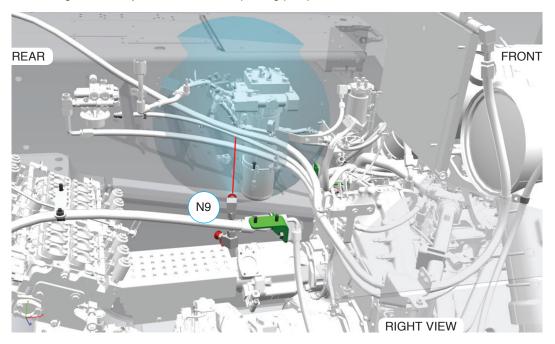

### **N9 NOZZLE**

N9 Nozzle location is front of upper right-side of transmission compartment.

- · Aims down and in
- · Covers right-side of hydraulic valves, fuel priming pump, and fuel lines