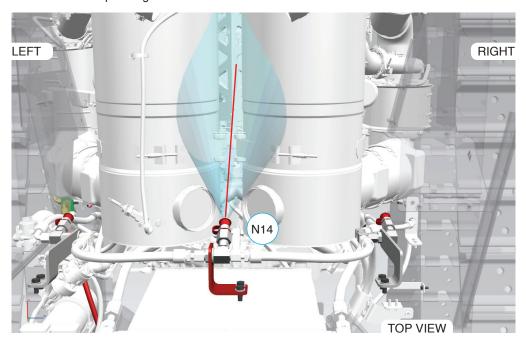

# **N14 NOZZLE**

N14 Nozzle location is on the top center of rear engine compartment near fire wall.

- · Aims down and slightly forward
- · Covers center top of engine and mufflers

(Form No. F-2017194)

PAGE 8 REV. 0 2017-AUG-31