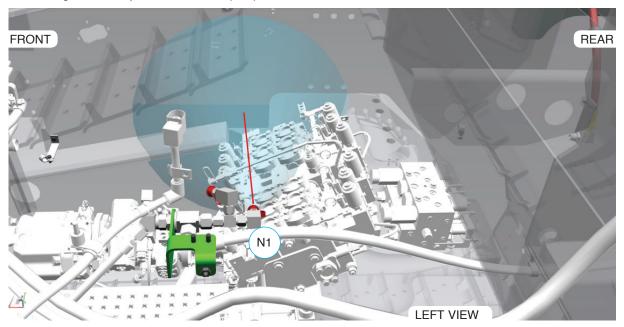

### N1 NOZZLE

N1 Nozzle location is under operator compartment deck, in middle of upper left-side transmission compartment.

- · Aims down and in
- · Covers right-side of hydraulic valve and pumps