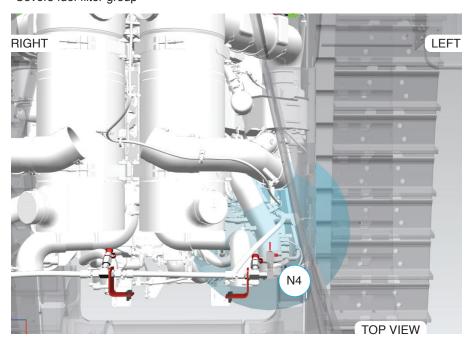

## **N4 NOZZLE**

N4 Nozzle location is above front left corner of engine.

- · Aims straight down
- Covers fuel filter group