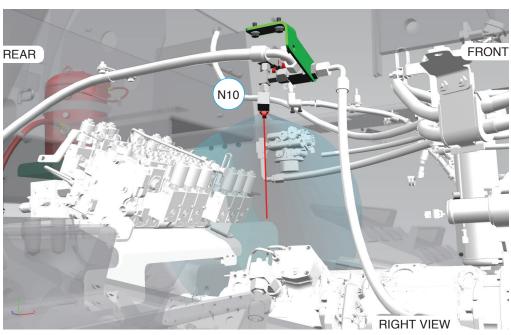

## **N10 NOZZLE**

N10 Nozzle location is front of upper right-side of transmission compartment.

- · Aims down and slightly forward
- Covers electric pass-through from batteries

(Form No. F-2017194)

PAGE 6 REV. 0 2017-AUG-31