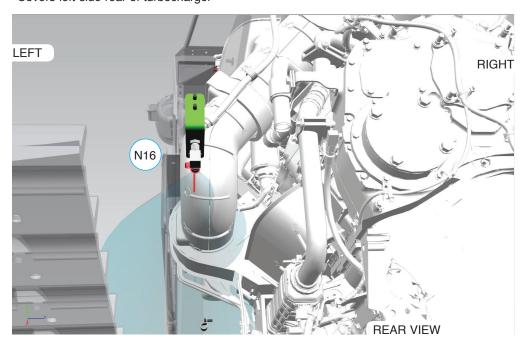

#### **N16 NOZZLE**

N16 Nozzle location is on the bottom left back of engine compartment.

- · Aims down and in
- Covers left-side rear of turbocharger

CAT is a trademark of Caterpillar Inc.

ANSUL, LVS, and the product names in this material are marks and/or registered marks. Unauthorized use is strictly prohibited.