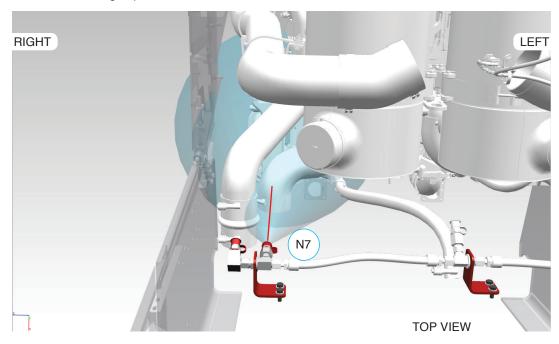

# **N7 NOZZLE**

N7 Nozzle location is upper back right corner of radiator housing.

- · Aims straight down
- Covers fuel filter group