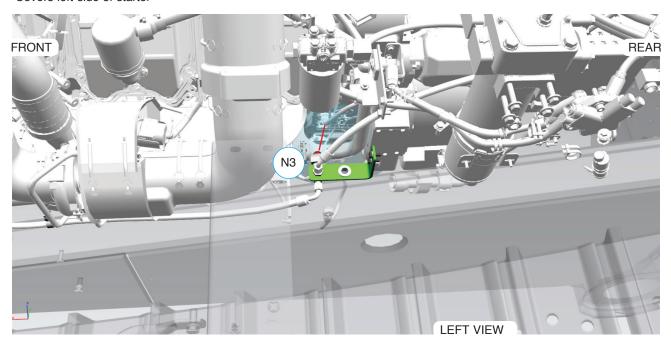

# **N3 NOZZLE**

N3 Nozzle location is the rear left-side of engine compartment.

- · Aims down and in
- · Covers left-side of starter