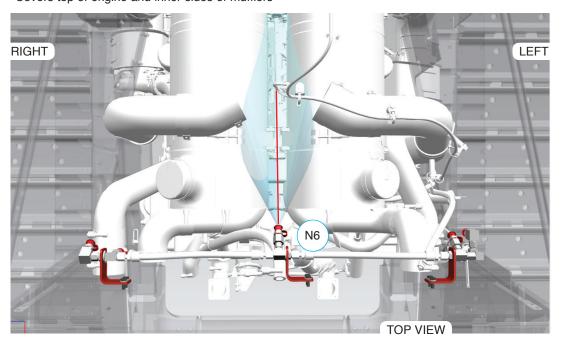

## **N6 NOZZLE**

N6 Nozzle location is middle upper back edge of radiator housing, between two mufflers.

- · Aims down and back
- Covers top of engine and inner sides of mufflers

(Form No. F-2017194)

PAGE 4 REV. 0 2017-AUG-31