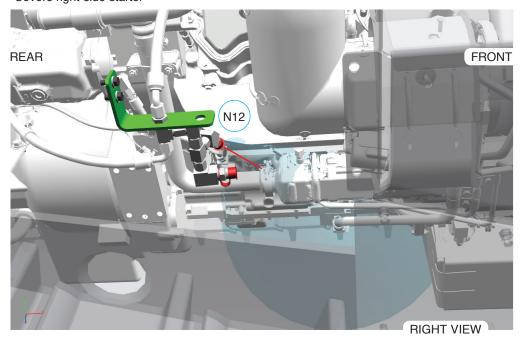

## **N12 NOZZLE**

N12 Nozzle location is rear right-side of engine compartment.

- Aims down and slightly forward
- · Covers right-side starter