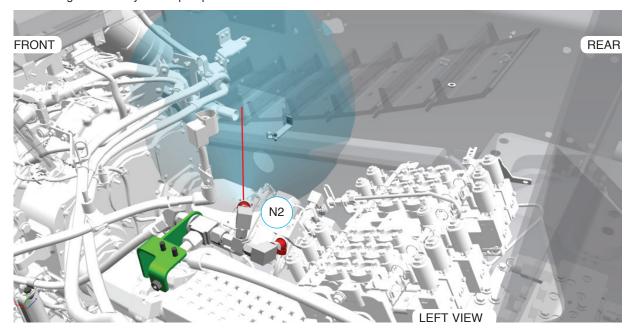

### **N2 NOZZLE**

N2 Nozzle location is under operator compartment deck, in middle of upper left-side transmission compartment.

- · Aims down and slightly forward
- · Covers right-side of hydraulic pumps and fuel lines